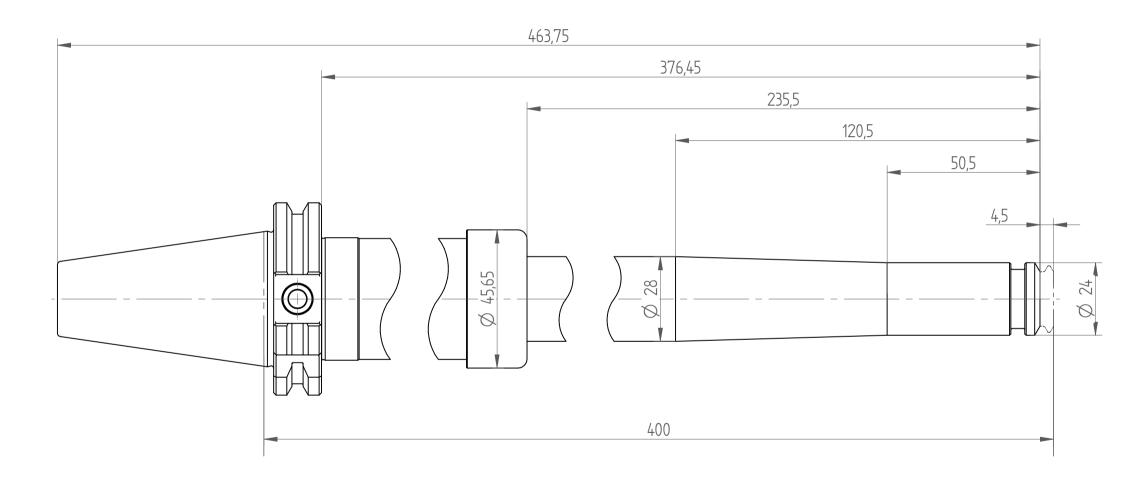

REGO-FIX AG Obermattweg 60 4456 Tenniken / Switzerland

Phone +41 61 976 14 66 Fax +41 61 976 14 14 www.rego-fix.com This is a non-controlled copy. All information given herein is subject to change without notice

The information given herein has been carefully checked and is believed to be correct. REGO-FIX, however, assumes no responsibility or liability for any errors, inaccuracies or omissions that may appear in this drawing

This document is subject to copyright laws. No part of this document may be reproduced or transmitted in any form or any means, electronic or mechanic, for any purpose, without the express written permission of REGO-FIX

Type: TC40\_PG15x400\_XL

Part No.: 884273230

Date: 15.01.2015

Scale : 1:1.25